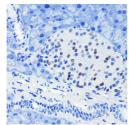

## **GENERAL INFORMATION**

Product Type Primary antibodies

Short Description Rabbit monoclonal antibody anti-PAX6 is suitable for use in Western Blot and Immunohistochemistry.

Applications WB, IHC Host/Source Rabbit

## **PRODUCT PROPERTIES**

Clonality Monoclonal Clone ID ARC0367

Concentration

Conjugation Unconjugated Purification Affinity purification Dilution Range WB 1:500-1:2000

IHC 1:50-1:200

Formulation PBS containing 0.02% Sodium Azide, 0.05% BSA, 50% Glycerol, pH7.3.