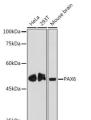

## **GENERAL INFORMATION**

Product Type Primary antibodies

Short Description Rabbit monoclonal antibody anti-PAX6 is suitable for use in Western Blot and Immunohistochemistry.

Applications WB, IHC Host/Source Rabbit

## **PRODUCT PROPERTIES**

Clonality Monoclonal Clone ID ARC0367

Concentration

Conjugation Unconjugated Purification Affinity purification Dilution Range WB 1:500-1:2000

IHC 1:50-1:200

Formulation PBS containing 0.02% Sodium Azide, 0.05% BSA, 50% Glycerol, pH7.3.