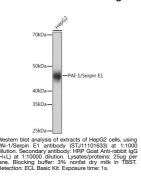

## **GENERAL INFORMATION**

Applications WB Host/Source Rabbit Reactivity Human

Product Type Primary antibodies Short Description Rabbit monoclonal antibody anti-PAI1 is suitable for use in Western Blot.

## **PRODUCT PROPERTIES**

Clonality Monoclonal Clone ID ARC0473 Concentration Conjugation Unconjugated Purification Affinity purification Dilution Range WB 1:500-1:2000 Formulation PBS containing 0.02% Sodium Azide, 0.05% BSA, 50% Glycerol, pH7.3. Isotype IgG Storage Instruction Store in a freezer at-20°C and avoid freeze-thaw cycles.