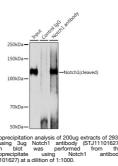

## **GENERAL INFORMATION**

 Product Type
 Primary antibodies

 Short Description
 Rabbit monoclonal antibody anti-Notch1 is suitable for use in Western Blot and Immunoprecipitation.

 Applications
 WB, IP

 Host/Source
 Rabbit

## **PRODUCT PROPERTIES**

 Clonality
 Monoclonal

 Clone ID
 ARC0285

 Concentration
 Unconjugated

 Purification
 Affinity purification

 Dilution Rame
 WB 1:500-1:2000

 IP 1:50-1:200
 IP 5:50-1:200

 Formulation
 PBS containing 0.02% Sodium Azide, 0.05% BSA, 50% Glycerol, pH7.3.