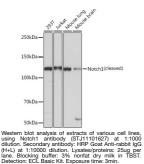

## **GENERAL INFORMATION**

 Product Type
 Primary antibodies

 Short Description
 Rabbit monoclonal antibody anti-Notch1 is suitable for use in Western Blot and Immunoprecipitation.

 Applications
 WB, IP

 Host/Source
 Rabbit

## **PRODUCT PROPERTIES**

 Clonality
 Monoclonal

 Clone ID
 ARC0285

 Concentration
 Unconjugated

 Purification
 Affinity purification

 Dilution Rame
 WB 1:500-1:2000

 IP 1:50-1:200
 IP 5:50-1:200

 Formulation
 PBS containing 0.02% Sodium Azide, 0.05% BSA, 50% Glycerol, pH7.3.