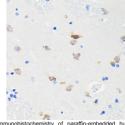

## **GENERAL INFORMATION**

Product Type Primary antibodies

Short Description Rabbit monoclonal antibody anti-NeuN is suitable for use in Western Blot, Immunohistochemistry and Immunofluorescence.

Applications WB, IHC, IF Host/Source Rabbit