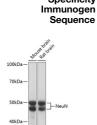

## **GENERAL INFORMATION**

Product Type Primary antibodies

Short Description Rabbit monoclonal antibody anti-NeuN is suitable for use in Western Blot, Immunohistochemistry and Immunofluorescence.

Applications WB, IHC, IF Host/Source Rabbit

## **PRODUCT PROPERTIES**

Clonality Monoclonal Clone ID ARC0202

Concentration

Conjugation Unconjugated Purification Affinity purification Dilution Range WB 1:500-1:2000 IHC 1:50-1:200

IF 1:50-1:200

Formulation PBS containing 0.02% Sodium Azide, 0.05% BSA, 50% Glycerol, pH7.3.