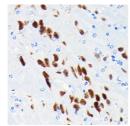

## **GENERAL INFORMATION**

Product Type Primary antibodies

Short Description Rabbit monoclonal antibody anti-NeuN is suitable for use in Western Blot, Immunohistochemistry and Immunofluorescence.

Applications WB, IHC, IF Host/Source Rabbit