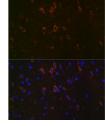

## **TARGET INFORMATION**

Gene ID 4744 Gene Symbol NEFH Uniprot ID NFH\_HUMAN

Immunogen A synthesized peptide derived from human Neurofilament H

Immunogen Region Specificity Immunogen Sequence

Immunofluorescence analysis of rat brain using Neurofilament H rabbit monoclonal antibody (STJ11101621) at dilution of 1:100 (40x lens). Blue: DAPI for nuclear stations