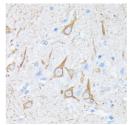

## Anti-NEFH antibody [ARC0494] (STJ11101621)

## **GENERAL INFORMATION**

Product Type Primary antibodies

Short Description Rabbit monoclonal antibody anti-NEFH is suitable for use in Western Blot, Immunohistochemistry and Immunofluorescence.

Applications WB, IHC, IF Host/Source Rabbit

## **TARGET INFORMATION**

Gene ID 4744 Gene Symbol NEFH Uniprot ID NFH\_HUMAN

Immunogen A synthesized peptide derived from human Neurofilament H

Immunogen Region Specificity Immunogen Sequence

Immunofluorescence analysis of rat brain using Neurofilament H rabbit monoclonal antibody (STJ11101621) at dilution of 1:100 (40x lens). Blue: DAPI for nuclear stations