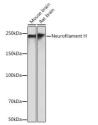

## Anti-NEFH antibody [ARC0494] (STJ11101621)

## **GENERAL INFORMATION**

Product Type Primary antibodies

Short Description Rabbit monoclonal antibody anti-NEFH is suitable for use in Western Blot, Immunohistochemistry and Immunofluorescence.

Applications WB, IHC, IF Host/Source Rabbit

## **TARGET INFORMATION**

Gene ID 4744 Gene Symbol NEFH Uniprot ID NFH\_HUMAN

Immunogen A synthesized peptide derived from human Neurofilament H

Immunogen Region Specificity Immunogen Sequence

Immunofluorescence analysis of rat brain using Neurofilament H rabbit monoclonal antibody (STJ11101621) at dilution of 1:100 (40x lens). Blue: DAPI for nuclear stations