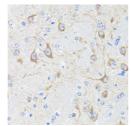

## Anti-NEFH antibody [ARC0494] (STJ11101621)

## **GENERAL INFORMATION**

Product Type Primary antibodies

Short Description Rabbit monoclonal antibody anti-NEFH is suitable for use in Western Blot, Immunohistochemistry and Immunofluorescence.

Applications WB, IHC, IF Host/Source Rabbit

## **TARGET INFORMATION**

Gene ID 4744 Gene Symbol NEFH Uniprot ID NFH\_HUMAN

Immunogen A synthesized peptide derived from human Neurofilament H

Immunogen Region Specificity Immunogen Sequence

Immunofluorescence analysis of rat brain using Neurofilament H rabbit monoclonal antibody (STJ11101621) at dilution of 1:100 (40x lens). Blue: DAPI for nuclear stations