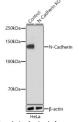

## Anti-CDH2 antibody [ARC0371] (STJ11101620) STJ11101620

## **GENERAL INFORMATION**

Product Type Primary antibodies Short Description Rabbit monoclonal antibody anti-N-Cadherin is suitable for use in Western Blot, Immunohistochemistry and Immunofluorescence. Applications WB, IHC, IF Host/Source Rabbit Reactivity Human, Mouse, Rat

## **TARGET INFORMATION**

Gene ID 1000 Gene Symbol CDH2 Uniprot ID CADH2\_HUMAN Immunogen A synthesized peptide derived from human N Cadherin Immunogen Region Specificity Immunogen Sequence

onfat dry mil BIOCKII