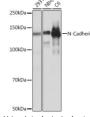

## Anti-CDH2 antibody [ARC0371] (STJ11101620) STJ11101620

## **GENERAL INFORMATION**

Product Type Primary antibodies Short Description Rabbit monoclonal antibody anti-N-Cadherin is suitable for use in Western Blot, Immunohistochemistry and Immunofluorescence. Applications WB, IHC, IF Host/Source Rabbit Reactivity Human, Mouse, Rat

## **TARGET INFORMATION**

Gene ID 1000 Gene Symbol CDH2 Uniprot ID CADH2\_HUMAN Immunogen A synthesized peptide derived from human N Cadherin Immunogen Region Specificity Immunogen Sequence

onfat dry mil BIOCKII