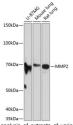

## Anti-MMP2 antibody [ARC0432] (STJ11101617)

## **GENERAL INFORMATION**

Product Type Primary antibodies

**Short Description** Rabbit monoclonal antibody anti-MMP2 is suitable for use in Western Blot.

Applications WB Host/Source Rabbit

Reactivity Human, Mouse, Rat

## **PRODUCT PROPERTIES**

Clonality Monoclonal Clone ID ARC0432

Concentration

Conjugation Unconjugated Purification Affinity purification Dilution Range WB 1:500-1:2000

Formulation PBS containing 0.02% Sodium Azide, 0.05% BSA, 50% Glycerol, pH7.3.