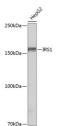

## **TARGET INFORMATION**

Gene ID 3667
Gene Symbol IRS1
Uniprot ID IRS1\_HUMAN

Immunogen Immunogen Region Specificity Immunogen Sequence

Immunogen A synthesized peptide derived from human IRS1

Western blot analysis of extracts of HepG2 cells, usin, IRS1 antibody (STJ11101611) at 1:500 dilution Secondary antibody: HRP Goat Anti-rabbit IgG (H+L) at 1:1000 dilution. Lysates/proteins: 25up per Jane Booking buffer: 3% norflat dry milk in TBS1. Detection