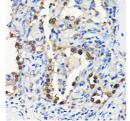

## Anti-GSTP1 antibody [ARC0439] (STJ11101599)

## **GENERAL INFORMATION**

Product Type Primary antibodies

Short Description Rabbit monoclonal antibody anti-GST3/GSTP1 is suitable for use in Western Blot and Immunohistochemistry.

Applications WB, IHC Host/Source Rabbit