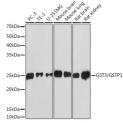

## Anti-GSTP1 antibody [ARC0439] (STJ11101599)

## **GENERAL INFORMATION**

Product Type Primary antibodies

Short Description Rabbit monoclonal antibody anti-GST3/GSTP1 is suitable for use in Western Blot and Immunohistochemistry.

Applications WB, IHC Host/Source Rabbit

## **PRODUCT PROPERTIES**

Clone ID ARC0439

Concentration

Conjugation Unconjugated Purification Affinity purification Dilution Range WB 1:500-1:2000 IHC 1:50-1:200

Formulation PBS containing 0.02% Sodium Azide, 0.05% BSA, 50% Glycerol, pH7.3.