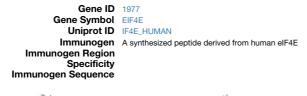

## **GENERAL INFORMATION**

 Product Type
 Primary antibodies

 Short Description
 Rabbit monoclonal antibody anti-EIF4E is suitable for use in Western Blot and Immunoprecipitation.

 Applications
 WB, IP

 Host/Source
 Rabbit

## **PRODUCT PROPERTIES**

 Clonality
 Monoclonal

 Clone ID
 ARC0447

 Concentration
 Unconjugated

 Purification
 Affinity purification

 Dilution Rame
 WB 1:500-1:2000

 IP 1:50-1:200
 IP 1:50-1:200

 Formulation
 PBS containing 0.02% Sodium Azide, 0.05% BSA, 50% Glycerol, pH7.3.