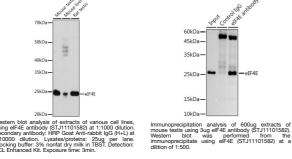

## **GENERAL INFORMATION**

 Product Type
 Primary antibodies

 Short Description
 Rabbit monoclonal antibody anti-EIF4E is suitable for use in Western Blot and Immunoprecipitation.

 Applications
 WB, IP

 Host/Source
 Rabbit

## **PRODUCT PROPERTIES**

 Clonality
 Monoclonal

 Clone ID
 ARC0447

 Concentration
 Unconjugated

 Purification
 Affinity purification

 Dilution Rame
 WB 1:500-1:2000

 IP 1:50-1:200
 IP 1:50-1:200

 Formulation
 PBS containing 0.02% Sodium Azide, 0.05% BSA, 50% Glycerol, pH7.3.