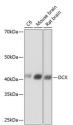

## **TARGET INFORMATION**

Gene ID 1641
Gene Symbol DCX
Uniprot ID DCX\_HUMAN

Immunogen A synthesized peptide derived from human DCX Immunogen Region Specificity Immunogen Sequence

Western blot analysis of extracts of various cell lines, using DCX antibody (STJ11101580) at 1:1000 dilution. Secondary antibody: HRP Goat Anti-rabbit IgG (H+L) at 1:10000 dilution. Lysates/proteins: 25ug per lane. Blocking buffer: 3% norfat dry milk in TBS1. Detection: