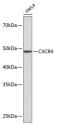

## **TARGET INFORMATION**

Gene ID 7852
Gene Symbol CXCR4
Uniprot ID CXCR4\_HUMAN

Immunogen A synthesized peptide derived from human CXCR4

Immunogen Region Specificity Immunogen Sequence

Western blot analysis of extracts of HeLa cells, using CXCR4 antibody (STJ11101573) at 1.1000 dilution. Secondary antibody: HRP Goat Anti-rabbit IgG (H+L) at 1.10000 dilution. Lysates/proteins: 25up per lane. Blocking buffer 3% norfat dry milk in TBST. Detection: