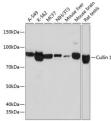

## Anti-CUL1 antibody [ARC0436] (STJ11101572)

## **GENERAL INFORMATION**

Product Type Primary antibodies

Short Description Rabbit monoclonal antibody anti-Cullin 1 is suitable for use in Western Blot.

Applications WB Host/Source Rabbit

Reactivity Human, Mouse, Rat