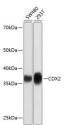

## Anti-CDX2 antibody [ARC0450] (STJ11101568)

Applications WB, IHC, IF, IP Host/Source Rabbit

Reactivity Human, Mouse, Rat

## **PRODUCT PROPERTIES**

Clonality Monoclonal Clone ID ARC0450

Concentration

Conjugation Unconjugated
Purification Affinity purification Dilution Range WB 1:500-1:2000 IHC 1:50-1:200

IF 1:50-1:200 IP 1:50-1:200