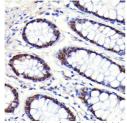

## Anti-CDX2 antibody [ARC0450] (STJ11101568)

Applications WB, IHC, IF, IP Host/Source Rabbit

Reactivity Human, Mouse, Rat

## **PRODUCT PROPERTIES**

Clonality Monoclonal Clone ID ARC0450

Concentration

Conjugation Unconjugated
Purification Affinity purification Dilution Range WB 1:500-1:2000 IHC 1:50-1:200

IF 1:50-1:200 IP 1:50-1:200