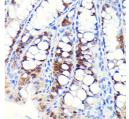

## Anti-CDX2 antibody [ARC0450] (STJ11101568)

Applications WB, IHC, IF, IP Host/Source Rabbit

Reactivity Human, Mouse, Rat

## **PRODUCT PROPERTIES**

Clonality Monoclonal Clone ID ARC0450

Concentration

Conjugation Unconjugated
Purification Affinity purification Dilution Range WB 1:500-1:2000 IHC 1:50-1:200

IF 1:50-1:200 IP 1:50-1:200