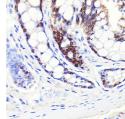

## Anti-CDX2 antibody [ARC0450] (STJ11101568)

Applications WB, IHC, IF, IP Host/Source Rabbit

Reactivity Human, Mouse, Rat

## **PRODUCT PROPERTIES**

Clonality Monoclonal Clone ID ARC0450

Concentration

Conjugation Unconjugated
Purification Affinity purification Dilution Range WB 1:500-1:2000 IHC 1:50-1:200

IF 1:50-1:200 IP 1:50-1:200