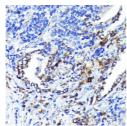

## **GENERAL INFORMATION**

Product Type Primary antibodies

Short Description Rabbit monoclonal antibody anti-CD9 is suitable for use in Western Blot and Immunohistochemistry.

Applications WB, IHC Host/Source Rabbit Reactivity Human, Mouse

## **PRODUCT PROPERTIES**

Clonality Monoclonal Clone ID ARC0330

Concentration

Conjugation Unconjugated Purification Affinity purification Dilution Range WB 1:500-1:2000

IHC 1:50-1:200

Formulation PBS containing 0.02% Sodium Azide, 0.05% BSA, 50% Glycerol, pH7.3.