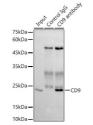

## **TARGET INFORMATION**

Gene ID 928 Gene Symbol CD9 Uniprot ID CD9\_HUMAN

Immunogen A synthesized peptide derived from human CD9

Immunogen Region Specificity Immunogen Sequence

ecipitation analysis of 300ug extracts of THI sing 3ug CD9 antibody (STJ1110156 blot was performed from "