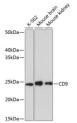

## **GENERAL INFORMATION**

Product Type Primary antibodies

Short Description Rabbit monoclonal antibody anti-CD9 is suitable for use in Western Blot and Immunohistochemistry.

Applications WB, IHC Host/Source Rabbit Reactivity Human, Mouse

## **PRODUCT PROPERTIES**

Clonality Monoclonal Clone ID ARC0330

Concentration

Conjugation Unconjugated Purification Affinity purification Dilution Range WB 1:500-1:2000

IHC 1:50-1:200

Formulation PBS containing 0.02% Sodium Azide, 0.05% BSA, 50% Glycerol, pH7.3.