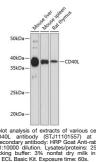

## **TARGET INFORMATION**

Gene ID 959 Gene Symbol CD40LG Uniprot ID CD40L\_HUMAN Immunogen Region Specificity Immunogen Sequence

1:1000 bit Ig0 ug pe TBST

Immunogen A synthesized peptide derived from human CD40L