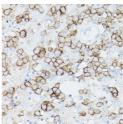

## Anti-CD19 antibody [ARC0418] (STJ11101551)

## **GENERAL INFORMATION**

Product Type Primary antibodies

Short Description Rabbit monoclonal antibody anti-CD19 is suitable for use in Western Blot and Immunohistochemistry.

Applications WB, IHC Host/Source Rabbit Reactivity Human