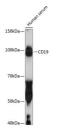

## Anti-CD19 antibody [ARC0418] (STJ11101551)

## **GENERAL INFORMATION**

Product Type Primary antibodies

Short Description Rabbit monoclonal antibody anti-CD19 is suitable for use in Western Blot and Immunohistochemistry.

Applications WB, IHC Host/Source Rabbit Reactivity Human

## **PRODUCT PROPERTIES**

Clonality Monoclonal Clone ID ARC0418

Concentration Conjugation Unconjugated Purification Affinity purification Dilution Range WB 1:500-1:2000

IHC 1:50-1:200

Formulation PBS containing 0.02% Sodium Azide, 0.05% BSA, 50% Glycerol, pH7.3.