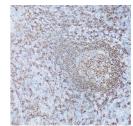

## Anti-CD19 antibody [ARC0418] (STJ11101551)

## **GENERAL INFORMATION**

Product Type Primary antibodies

Short Description Rabbit monoclonal antibody anti-CD19 is suitable for use in Western Blot and Immunohistochemistry.

Applications WB, IHC Host/Source Rabbit Reactivity Human