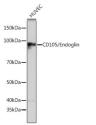

## **GENERAL INFORMATION**

Product Type Primary antibodies

Short Description Rabbit monoclonal antibody anti-CD105 is suitable for use in Western Blot and Immunohistochemistry.

Applications WB, IHC Host/Source Rabbit Reactivity Human

## **PRODUCT PROPERTIES**

Clonality Monoclonal Clone ID ARC0446

Concentration

Conjugation Unconjugated Purification Affinity purification Dilution Range WB 1:500-1:2000

IHC 1:50-1:200

Formulation PBS containing 0.02% Sodium Azide, 0.05% BSA, 50% Glycerol, pH7.3.