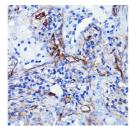

## **GENERAL INFORMATION**

Product Type Primary antibodies

Short Description Rabbit monoclonal antibody anti-CD105 is suitable for use in Western Blot and Immunohistochemistry.

Applications WB, IHC Host/Source Rabbit Reactivity Human

## **PRODUCT PROPERTIES**

Clonality Monoclonal Clone ID ARC0446

Concentration

Conjugation Unconjugated Purification Affinity purification Dilution Range WB 1:500-1:2000

IHC 1:50-1:200

Formulation PBS containing 0.02% Sodium Azide, 0.05% BSA, 50% Glycerol, pH7.3.