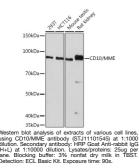

## **GENERAL INFORMATION**

 Product Type
 Primary antibodies

 Short Description
 Rabbit monoclonal antibody anti-CD10 is suitable for use in Western Blot.

 Applications
 WB

 Host/Source
 Rabbit

 Reactivity
 Human, Mouse, Rat

## **PRODUCT PROPERTIES**

 Clonality
 Monoclonal

 Clone ID
 ARC0443

 Concentration
 Unconjugated

 Conjugation
 VHC0njugated

 Purification
 Affinity purification

 Dilution Range
 WB 1:500-1:2000

 Formulation
 PBS containing 0.02% Sodium Azide, 0.05% BSA, 50% Glycerol, pH7.3.