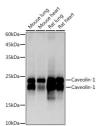

## **GENERAL INFORMATION**

Product Type Primary antibodies

Short Description Rabbit monoclonal antibody anti-Caveolin-1 is suitable for use in Western Blot, Immunohistochemistry and

Immunofluorescence.

Applications WB, IHC, IF Host/Source Rabbit

## **PRODUCT PROPERTIES**

Clonality Monoclonal Clone ID ARC0322

Concentration

Conjugation
Purification
Dilution Range
WB 1:500-1:2000
HC 1:50-1:200

IF 1:50-1:200

Formulation PBS containing 0.02% Sodium Azide, 0.05% BSA, 50% Glycerol, pH7.3.