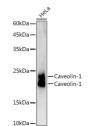

## **GENERAL INFORMATION**

Product Type Primary antibodies

Short Description Rabbit monoclonal antibody anti-Caveolin-1 is suitable for use in Western Blot, Immunohistochemistry and

Immunofluorescence.

Applications WB, IHC, IF Host/Source Rabbit

## **PRODUCT PROPERTIES**

Clonality Monoclonal Clone ID ARC0322

Concentration

Conjugation
Purification
Dilution Range
WB 1:500-1:2000
HC 1:50-1:200

IF 1:50-1:200

Formulation PBS containing 0.02% Sodium Azide, 0.05% BSA, 50% Glycerol, pH7.3.