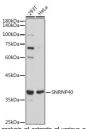

(STJ11101539)

ST.I11101539

## **GENERAL INFORMATION**

Product Type Primary antibodies

**Short Description** Rabbit polyclonal antibody anti-SNRNP40 is suitable for use in Western Blot.

Applications WB
Host/Source Rabbit
Reactivity Human, Mouse

## **PRODUCT PROPERTIES**

Clonality Polyclonal

Clone ID

Concentration
Conjugation Unconjugated
Purification Affinity purification

Purification Affinity purification

Dilution Range WB 1:500-1:2000

Formulation PBS containing 0.02% Sodium Azide, 50% Glycerol, pH7.3.

**Isotype** IgG

Storage Instruction Store in a freezer at-20°C and avoid freeze-thaw cycles.

## **TARGET INFORMATION**

Gene ID 9410 Gene Symbol SNRNP40

Uniprot ID SNR40\_HUMAN
Immunogen Recombinant protein of human SNRNP40.

Immunogen Region Specificity Immunogen Sequence







Vestern blot analysis of extracts of various cell lines sising SNRNP40 antibody (STJ11101539) at 1:101539 lillution, Secondary antibody: HRP Goat Anti-rabbit IgG rh-L) at 1:10000 dilution, Lysates/proteins: 25ug pet ane. Blocking buffer: 3% contact dry with a TBST.