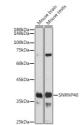

J11101539)

ST.I11101539

## **GENERAL INFORMATION**

Product Type Primary antibodies

**Short Description** Rabbit polyclonal antibody anti-SNRNP40 is suitable for use in Western Blot.

Applications WB
Host/Source Rabbit
Reactivity Human, Mouse

## **PRODUCT PROPERTIES**

Clonality Polyclonal

Clone ID

Concentration
Conjugation Unconjugated
Purification Affinity purification

Purification Affinity purification

Dilution Range WB 1:500-1:2000

Formulation PBS containing 0.02% Sodium Azide, 50% Glycerol, pH7.3.

**Isotype** IgG

Storage Instruction Store in a freezer at-20°C and avoid freeze-thaw cycles.

## **TARGET INFORMATION**

Gene ID 9410 Gene Symbol SNRNP40

Uniprot ID SNR40\_HUMAN
Immunogen Recombinant protein of human SNRNP40.

Immunogen Region Specificity Immunogen Sequence







Vestern blot analysis of extracts of various cell lines sising SNRNP40 antibody (STJ11101539) at 1:101539 lillution, Secondary antibody: HRP Goat Anti-rabbit IgG rh-L) at 1:10000 dilution, Lysates/proteins: 25ug pet ane. Blocking buffer: 3% contact dry with a TBST.