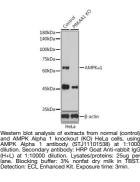

## Anti-PRKAA1 antibody (STJ11101538) STJ11101538

## **GENERAL INFORMATION**

Applications WB Host/Source Rabbit Reactivity Human

Product Type Primary antibodies Short Description Rabbit polyclonal antibody anti-PRKAA1 is suitable for use in Western Blot.