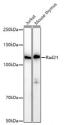

## Anti-RAD21 antibody (STJ11101535)

Applications WB, IHC, IF, IP Host/Source Rabbit

Reactivity Human, Mouse, Rat

## **PRODUCT PROPERTIES**

Clonality Polyclonal

Clone ID Concentration

Conjugation Unconjugated Purification Affinity purification Dilution Range WB 1:500-1:2000

IHC 1:50-1:200 IF 1:50-1:200 IP 1:50-1:200 ChIP 1:50-1:200