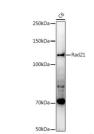

## Anti-RAD21 antibody (STJ11101535)

Applications WB, IHC, IF, IP Host/Source Rabbit

Reactivity Human, Mouse, Rat

## **PRODUCT PROPERTIES**

Clonality Polyclonal

Clone ID Concentration

Conjugation Unconjugated Purification Affinity purification Dilution Range WB 1:500-1:2000

IHC 1:50-1:200 IF 1:50-1:200 IP 1:50-1:200 ChIP 1:50-1:200