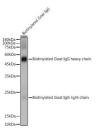

## **GENERAL INFORMATION**

Product Type Primary antibodies

Short Description Rabbit polyclonal antibody anti-Biotin is suitable for use in Western Blot.

Applications WB Host/Source Rabbit

Reactivity Human, Mouse, Rat

## **PRODUCT PROPERTIES**

Clonality Polyclonal

Clone ID Concentration

Conjugation Unconjugated
Purification Affinity purification Dilution Range WB 1:500-1:2000

Formulation PBS containing 0.02% Sodium Azide, 50% Glycerol, pH7.3.