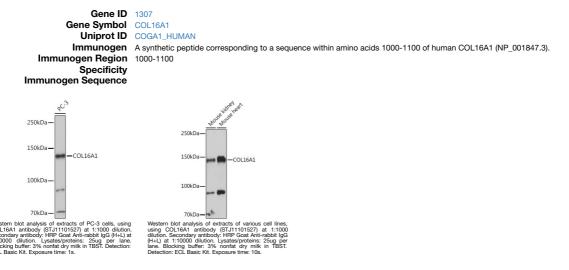

## Anti-COL16A1 antibody (1000-1100) (STJ11101527) STJ11101527

## **GENERAL INFORMATION**

 Product Type
 Primary antibodies

 Short Description
 Rabbit polyclonal antibody anti-COL16A1 (1000-1100) is suitable for use in Western Blot.

 Applications
 WB

 Host/Source
 Rabbit

 Reactivity
 Human, Mouse, Rat

## **PRODUCT PROPERTIES**

 Clonality
 Polyclonal

 Clone ID
 Purification

 Concentration
 Unconjugated

 Purification
 Affinity purification

 Dilution Range
 WB 1:500-1:2000

 Formulation
 PBS containing 0.02% Sodium Azide, 50% Glycerol, pH7.3.

 Isotype
 IgG

 Storage Instruction
 Store in a freezer at-20°C and avoid freeze-thaw cycles.

## **TARGET INFORMATION**



This product is suitable for in-vitro studies under the RESEARCH USE ONLY [RUO] licence. This product must not be used as for diagnostic or other medical purposes. St John's Laboratory Ltd, Knowledge Dock Business Centre, University Way, London, E16 2RD | Tel: 0208 223 3081