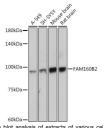

Applications WB, IHC, IF, IP Host/Source Rabbit

Reactivity Human, Mouse, Rat

## **PRODUCT PROPERTIES**

Clonality Polyclonal

Clone ID Concentration

Conjugation Unconjugated Purification Affinity purification Dilution Range WB 1:500-1:2000 IHC 1:50-1:200

IF 1:50-1:200 IP 1:50-1:200

Formulation PBS containing 0.02% Sodium Azide, 50% Glycerol, pH7.3.