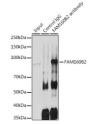

Applications WB, IHC, IF, IP Host/Source Rabbit

Reactivity Human, Mouse, Rat

## **PRODUCT PROPERTIES**

Clonality Polyclonal

Clone ID Concentration

Conjugation Unconjugated Purification Affinity purification Dilution Range WB 1:500-1:2000 IHC 1:50-1:200

IF 1:50-1:200 IP 1:50-1:200

Formulation PBS containing 0.02% Sodium Azide, 50% Glycerol, pH7.3.