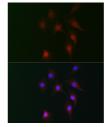

Applications WB, IHC, IF, IP Host/Source Rabbit

Reactivity Human, Mouse, Rat

## **PRODUCT PROPERTIES**

Clonality Polyclonal

Clone ID Concentration

Conjugation Unconjugated Purification Affinity purification Dilution Range WB 1:500-1:2000 IHC 1:50-1:200

IF 1:50-1:200 IP 1:50-1:200

Formulation PBS containing 0.02% Sodium Azide, 50% Glycerol, pH7.3.