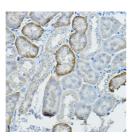

## **TARGET INFORMATION**

Gene ID 239170 Gene Symbol Fhip2b Uniprot ID FHI2B\_MOUSE

Immunogen Recombinant protein of Mouse FAM160B2. Immunogen Region Specificity Immunogen Sequence

kidney using FAM160B2 rabbit polyclonal (STJ11101526) at dilution of 1:100 (40x lens).