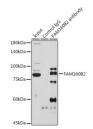

## Anti-FAM160B2 antibody (STJ11101525)

## TARGET INFORMATION

Gene ID 64760 Gene Symbol FHIP2B

Uniprot ID FHI2B\_HUMAN Immunogen Recombinant protein of human FAM160B2.

Immunogen Region Specificity Immunogen Sequence

75kD