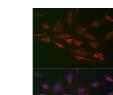

## **GENERAL INFORMATION**

Product Type Primary antibodies

Short Description Rabbit polyclonal antibody anti-FAM160B2 is suitable for use in Western Blot, Immunofluorescence and

Immunoprecipitation.

Applications WB, IF, IP Host/Source Rabbit