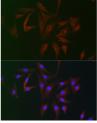

## **GENERAL INFORMATION**

Product Type Primary antibodies

Short Description Rabbit polyclonal antibody anti-FAM160B2 is suitable for use in Western Blot, Immunofluorescence and

Immunoprecipitation.

Applications WB, IF, IP Host/Source Rabbit