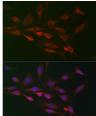

## **GENERAL INFORMATION**

Product Type Primary antibodies

Short Description Rabbit polyclonal antibody anti-FAM160B2 is suitable for use in Western Blot, Immunofluorescence and

Immunoprecipitation.

Applications WB, IF, IP Host/Source Rabbit