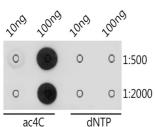

## **TARGET INFORMATION**

Gene ID Gene Symbol Uniprot ID Immunogen Immunogen Region

Immunogen Sequence

Specificity

Immunogen Chemical compounds corresponding to N4-acetylcytidine

Dot-blot analysis of all sorts of peptides using N4-acetylcytidine/ac4C antibody (STJ11101497) at 1:500 and 1:2000 dilution.