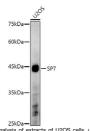

## Anti-SP7 antibody (STJ11101490)

Reactivity Human, Mouse, Rat

## **TARGET INFORMATION**

Gene ID 121340 Gene Symbol SP7

Uniprot ID SP7\_HUMAN

Immunogen Recombinant protein of human SP7.

Immunogen Region Specificity Immunogen Sequence