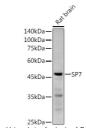

## Anti-SP7 antibody (STJ11101490)

Reactivity Human, Mouse, Rat

## **TARGET INFORMATION**

Gene ID 121340 Gene Symbol SP7

Uniprot ID SP7\_HUMAN

Immunogen Recombinant protein of human SP7.

Immunogen Region Specificity Immunogen Sequence