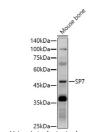

## Anti-SP7 antibody (STJ11101490)

Reactivity Human, Mouse, Rat

## **TARGET INFORMATION**

Gene ID 121340 Gene Symbol SP7

Uniprot ID SP7\_HUMAN

Immunogen Recombinant protein of human SP7.

Immunogen Region Specificity Immunogen Sequence