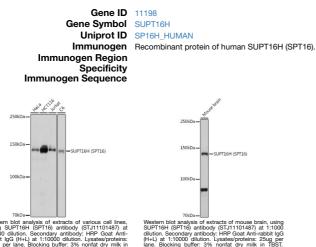

## Anti-SUPT16H antibody (STJ11101487) STJ11101487

## **GENERAL INFORMATION**

 Product Type
 Primary antibodies

 Short Description
 Rabbit polyclonal antibody anti-SUPT16H (SPT16) is suitable for use in Western Blot and Immunofluorescence.

 Applications
 WB, IF