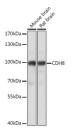

## Anti-CDH8 antibody (STJ11101484)

## **GENERAL INFORMATION**

Product Type Primary antibodies

Short Description Rabbit polyclonal antibody anti-CDH8 is suitable for use in Western Blot and Immunofluorescence.

Applications WB, IF Host/Source Rabbit Reactivity Mouse, Rat