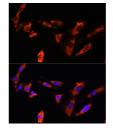

Immunofluorescence analysis of NIH/3T3 cells using CDH8 rabbit polyclonal antibody (STJ11101484) at dilution of 1:100. Blue: DAPI for nuclear staining.