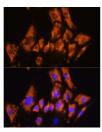

## **TARGET INFORMATION**

Gene ID Gene Symbol
Uniprot ID
Immunogen Recombinant protein of human CDH8.

Immunogen Region Specificity Immunogen Sequence

Immunofluorescence analysis of C6 cells using CDH8 rabbit polyclonal antibody (STJ11101484) at dilution of 1:100. Blue: DAPI for nuclear staining.