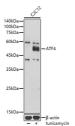

## Anti-ATF4 antibody (STJ11101481)

## **GENERAL INFORMATION**

Product Type Primary antibodies

Short Description Rabbit polyclonal antibody anti-ATF4 is suitable for use in Western Blot and Immunohistochemistry.

Applications WB, IHC Host/Source Rabbit

## **PRODUCT PROPERTIES**

Clonality Polyclonal

Clone ID

Concentration
Conjugation
Purification

Affinity purification Dilution Range WB 1:500-1:2000

IHC 1:50-1:200

Formulation PBS containing 0.02% Sodium Azide, 50% Glycerol, pH7.3.