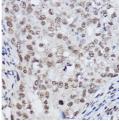

## Anti-ATF4 antibody (STJ11101481)

## **GENERAL INFORMATION**

Product Type Primary antibodies

Short Description Rabbit polyclonal antibody anti-ATF4 is suitable for use in Western Blot and Immunohistochemistry.

Applications WB, IHC Host/Source Rabbit

Reactivity Human, Mouse, Rat