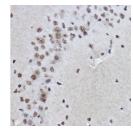

## Anti-ATF4 antibody (STJ11101481)

## **GENERAL INFORMATION**

Product Type Primary antibodies

Short Description Rabbit polyclonal antibody anti-ATF4 is suitable for use in Western Blot and Immunohistochemistry.

Applications WB, IHC Host/Source Rabbit

Reactivity Human, Mouse, Rat