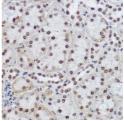

## Anti-ATF4 antibody (STJ11101481)

## **GENERAL INFORMATION**

Product Type Primary antibodies

Short Description Rabbit polyclonal antibody anti-ATF4 is suitable for use in Western Blot and Immunohistochemistry.

Applications WB, IHC Host/Source Rabbit

Reactivity Human, Mouse, Rat