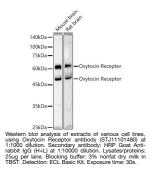

## Anti-OXTR antibody (STJ11101480) STJ11101480

## **GENERAL INFORMATION**

Applications ⊪ Host/Source Rabbit Reactivity Mouse

Product Type Primary antibodies Short Description Rabbit polyclonal antibody anti-OXTR is suitable for use in Immunofluorescence.