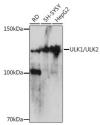

## Anti-ULK1/ULK2 antibody (STJ11101479)

## **GENERAL INFORMATION**

Product Type Primary antibodies

**Short Description** Rabbit polyclonal antibody anti-ULK1/ULK2 is suitable for use in Western Blot.

Applications WB Host/Source Rabbit Reactivity Human