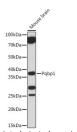

## **TARGET INFORMATION**

Immunogen Region
Specificity
Immunogen Sequence
Sequence
Sequence
Sequence

Western blot analysis of extracts of Rat brain, using rdpb1 antibody (STJ1101475) at 1:1000 dilution secondary antibody: HRP Goat Anti-rabbit IgG (H+L) at:10000 dilution. Lysates/proteins: 25ug per lane. Blocking buffer: 3% nonfat dry milk in TBST. Detection: