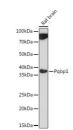

## **TARGET INFORMATION**

Immunogen Region
Specificity
Immunogen Sequence
Sequence
Sequence
Sequence

Western blot analysis of extracts of Rat brain, using rdpb1 antibody (STJ1101475) at 1:1000 dilution secondary antibody: HRP Goat Anti-rabbit IgG (H+L) at:10000 dilution. Lysates/proteins: 25ug per lane. Blocking buffer: 3% nonfat dry milk in TBST. Detection: