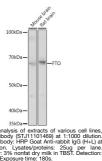

## **GENERAL INFORMATION**

Applications WB Host/Source Rabbit Reactivity Human, Mouse, Rat

Product Type Primary antibodies Short Description Rabbit polyclonal antibody anti-FTO is suitable for use in Western Blot.