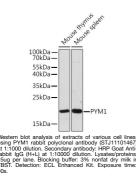

## Anti-PYM1 antibody (STJ11101467) STJ11101467

## **GENERAL INFORMATION**

 Product Type
 Primary antibodies

 Short Description
 Rabbit polyclonal antibody anti-PYM1 is suitable for use in Western Blot and Immunofluorescence.

 Applications
 WB, IF

 Reactivity
 Human, Mouse, Rat

## **PRODUCT PROPERTIES**

 
 Clonality
 Polyclonal

 Clone ID

 Concentration

 Conjugation
 Uconjugated

 Purification
 Affinity purification

 Dilution Range
 WB 1:500-1:2000 IF 1:50-1:200

 Formulation
 PBS containing 0.02% Sodium Azide, 50% Glycerol, pH7.3.

 Isotype
 IgG

 Storage Instruction
 Store in a freezer at-20°C and avoid freeze-thaw cycles.

## **TARGET INFORMATION**

Gene ID 84305 Gene Symbol PYM1 Uniprot ID PYM1\_HUMAN Immunogen Region Specificity Immunogen Sequence



This product is suitable for in-vitro studies under the RESEARCH USE ONLY [RUO] licence. This product must not be used as for diagnostic or other medical purposes. St John's Laboratory Ltd, Knowledge Dock Business Centre, University Way, London, E16 2RD | Tel: 0208 223 3081