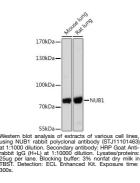

## **GENERAL INFORMATION**

 Product Type
 Primary antibodies

 Short Description
 Rabbit polyclonal antibody anti-NUB1 is suitable for use in Western Blot and Immunofluorescence.

 Applications
 WB, IF

 Reactivity
 Human, Mouse, Rat

## **PRODUCT PROPERTIES**

 Clonality
 Polyclonal

 Clone ID
 Polyclonal

 Concentration
 Concingated

 Conjugation
 Unconjugated

 Purification
 MB 1:500-1:2000

 Dilution Range
 WB 1:500-1:2000

 Formulation
 PBS containing 0.02% Sodium Azide, 50% Glycerol, pH7.3.