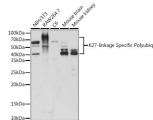

## **GENERAL INFORMATION**

Product Type Primary antibodies

Short Description Rabbit polyclonal antibody anti-K27-linkage Specific Polyubiquitin is suitable for use in Western Blot.

Applications WB Host/Source Rabbit Reactivity ALL

## **TARGET INFORMATION**

Gene ID

Immunogen Region Specificity Immunogen Sequence

Gene Symbol
Uniprot ID
Immunogen
A synthetic peptide corresponding to a sequence containing polyubiquitinated protein (K27 linkage).