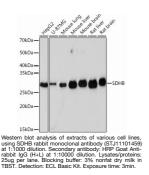

## **PRODUCT PROPERTIES**

Clonality Monoclonal Clone ID ARC0733 Concentration Conjugation Unconjugated Purification Affinity purification Dilution Range WB 1:500-1:2000 Formulation PBS containing 0.02% Sodium Azide, 0.05% BSA, 50% Glycerol, pH7.3. Isotype IgG Storage Instruction Store in a freezer at-20°C and avoid freeze-thaw cycles.