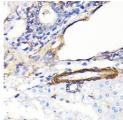

## Anti-ACTA2 antibody [ARC0298] (STJ11101454)

## **GENERAL INFORMATION**

Product Type Primary antibodies

Short Description Rabbit monoclonal antibody anti-alpha smooth muscle Actin is suitable for use in Western Blot, Immunohistochemistry and

Immunofluorescence.

Applications WB, IHC, IF Host/Source Rabbit

Reactivity Human, Mouse, Rat