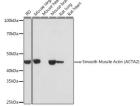

## Anti-ACTA2 antibody [ARC0298] (STJ11101454)

## **GENERAL INFORMATION**

Product Type Primary antibodies

Short Description Rabbit monoclonal antibody anti-alpha smooth muscle Actin is suitable for use in Western Blot, Immunohistochemistry and

Immunofluorescence.

Applications WB, IHC, IF Host/Source Rabbit

Reactivity Human, Mouse, Rat

## **PRODUCT PROPERTIES**

Clonality Monoclonal Clone ID ARC0298

Concentration

Conjugation Unconjugated Purification Affinity purification Dilution Range WB 1:500-1:2000 IHC 1:50-1:200

IF 1:50-1:200

Formulation PBS containing 0.02% Sodium Azide, 0.05% BSA, 50% Glycerol, pH7.3.