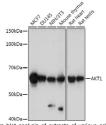

## Anti-AKT1 antibody [ARC0238] (STJ11101453)

## **GENERAL INFORMATION**

Product Type Primary antibodies

Short Description Rabbit monoclonal antibody anti-AKT1 is suitable for use in Western Blot, Immunohistochemistry, Immunofluorescence and

Immunoprecipitation.

Applications WB, IHC, IF, IP Host/Source Rabbit

Reactivity Human, Mouse, Rat

## **PRODUCT PROPERTIES**

Clonality Monoclonal Clone ID ARC0238

Concentration

Conjugation Unconjugated
Purification Affinity purification Dilution Range WB 1:500-1:2000 IHC 1:50-1:200

IF 1:50-1:200 IP 1:50-1:200