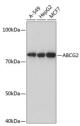

## Anti-ABCG2 antibody [ARC0383] (STJ11101452)

## **GENERAL INFORMATION**

Product Type Primary antibodies

Short Description Rabbit monoclonal antibody anti-ABCG2 is suitable for use in Western Blot.

Applications WB Host/Source Rabbit Reactivity Human