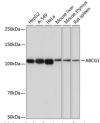

## Anti-ABCG1 antibody [ARC0336] (STJ11101451)

## **GENERAL INFORMATION**

Product Type Primary antibodies

Short Description Rabbit monoclonal antibody anti-ABCG1 is suitable for use in Western Blot.

Applications WB Host/Source Rabbit

Reactivity Human, Mouse, Rat