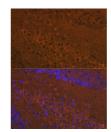

(MOR) (NP\_000905.3).

Immunogen C-Term Region Specificity Immunogen Sequence

Immunofluorescence analysis of mouse brain using N Opioid Receptor (MOR) rabbit polyclonal antibo (STJ11101441) at dilution of 1:100 (40x lens). Blu DABI for pulgos objection