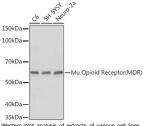

## **TARGET INFORMATION**

Gene ID 4988 Gene Symbol OPRM1 Uniprot ID OPRM\_HUMAN

Immunogen A synthetic peptide corresponding to a sequence within amino acids 300 to the C-terminus of human Mu Opioid Receptor

(MOR) (NP\_000905.3).

Immunogen C-Term Region Specificity Immunogen Sequence

Immunofluorescence analysis of mouse brain using N Opioid Receptor (MOR) rabbit polyclonal antibo (STJ11101441) at dilution of 1:100 (40x lens). Blu DABI for pulgos objection