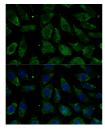

Immunogen Region 1-105 Specificity Immunogen Sequence

Immunofluorescence analysis of L929 cells using NDUFB1 antibody (STJ11101440) at dilution of 1:100. Blue: DAPI for nuclear staining