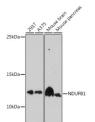

## Anti-NDUFB1 antibody (1-105) (STJ11101440)

## **TARGET INFORMATION**

Gene ID 4707 Gene Symbol NDUFB1

Uniprot ID NDUB1\_HUMAN

Immunogen Recombinant fusion protein containing a sequence corresponding to amino acids 1-105 of human NDUFB1 (NP\_004536.2).