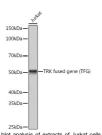

## Anti-TFG antibody [ARC1882] (STJ11101435)

## **GENERAL INFORMATION**

Product Type Primary antibodies

Short Description Rabbit monoclonal antibody anti-TRK fused gene is suitable for use in Western Blot.

Applications WB Host/Source Rabbit

Reactivity Human, Mouse, Rat

## **TARGET INFORMATION**

Gene ID 10342 Gene Symbol TFG Uniprot ID TFG\_HUMAN

Specificity

Immunogen Sequence

Immunogen A synthesized peptide derived from human TRK fused gene (TFG) (TFG) Immunogen Region