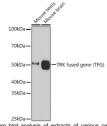

## Anti-TFG antibody [ARC1882] (STJ11101435)

## **GENERAL INFORMATION**

Product Type Primary antibodies

Short Description Rabbit monoclonal antibody anti-TRK fused gene is suitable for use in Western Blot.

Applications WB Host/Source Rabbit

Reactivity Human, Mouse, Rat

## **TARGET INFORMATION**

Gene ID 10342 Gene Symbol TFG Uniprot ID TFG\_HUMAN

Specificity

Immunogen Sequence

Immunogen A synthesized peptide derived from human TRK fused gene (TFG) (TFG) Immunogen Region