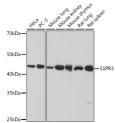

## **TARGET INFORMATION**

Gene ID 1903 Gene Symbol S1PR3 Uniprot ID S1PR3\_HUMAN

S1PR3\_HUMAN

Immunogen A synthesized peptide derived from human S1PR3

Immunogen Region Specificity Immunogen Sequence

Western blot analysis of extracts of various cell lines using S1PR3 rabbit monoclonal antibod (STJ11101433) at 1:1000 dilution. Secondary antibody HRP Goat Anti-rabbit IgG (H+L) at 1:10000 dilution Lysates/proteins: 25up per lane. Blocking buffer: 3% nonfat dry milk in TBST. Detection: ECL Basic Kit Exposure time: 10s.