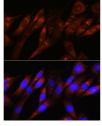

## Anti-PDHA1 antibody [ARC0722] (STJ11101429)

## **GENERAL INFORMATION**

Product Type Primary antibodies

Short Description Rabbit monoclonal antibody anti-PDHA1 is suitable for use in Western Blot and Immunofluorescence.

Applications WB, IF Host/Source Rabbit

## **PRODUCT PROPERTIES**

Clonality Monoclonal Clone ID ARC0722

Concentration

Conjugation Unconjugated Purification Affinity purification Dilution Range WB 1:500-1:2000

IF 1:50-1:200

Formulation PBS containing 0.02% Sodium Azide, 0.05% BSA, 50% Glycerol, pH7.3.