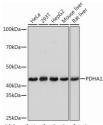

## Anti-PDHA1 antibody [ARC0722] (STJ11101429)

## **GENERAL INFORMATION**

Product Type Primary antibodies

Short Description Rabbit monoclonal antibody anti-PDHA1 is suitable for use in Western Blot and Immunofluorescence.

Applications WB, IF Host/Source Rabbit

## **PRODUCT PROPERTIES**

Clonality Monoclonal Clone ID ARC0722

Concentration

Conjugation Unconjugated Purification Affinity purification Dilution Range WB 1:500-1:2000

IF 1:50-1:200

Formulation PBS containing 0.02% Sodium Azide, 0.05% BSA, 50% Glycerol, pH7.3.