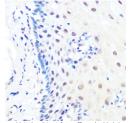

Immunohistochemistry of paraffin-embedded hums esophageal using KLF4 rabbit monoclonal antiboo (STJ11101428) at dilution of 1:100 (40x lens). Perfor microwave antigen retrieval with 10 mM PSB buffer p 7. 2 before commencing with immunohistochemist