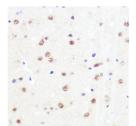

Immunohistochemistry of paraffin-embedded rat brusing KLF4 rabbit monoclonal antibody (STJ111014) at dilution of 1:100 (40x lens), Perform microwa antigen retrieval with 10 mM PBS buffer pH 7. 2 befc commencing with immunohistochemistry stainii