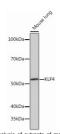

western blot analysis of extracts of mouse lung, using KLF4 rabbit monoclonal antibody (STJ11101428) a 1:1000 dilution. Secondary antibody: HRP Goat Antirabbit IgG (H+L) at 1:10000 dilution. Lysates/proteins 25ug per lane. Blocking buffer: 3% nonfat dry milk i IBST. Detection: ECL Basic Kit. Exposure time: 3min.