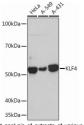

## **TARGET INFORMATION**

Gene ID 9314 Gene Symbol KLF4

Uniprot ID KLF4\_HUMAN

Immunogen A synthesized peptide derived from human KLF4

Immunogen Region Specificity Immunogen Sequence

Western blot analysis of extracts of various cell lines using KLF4 rabbit monoclonal antibody (STJ11101428 at 1:1000 dilution. Secondary antibody: HRP Goat Anti rabbit IgG (H-L) at 1:10000 dilution. Lysates/proteins Sug per lane. Blocking buffer: 3% nonfat dry milk i